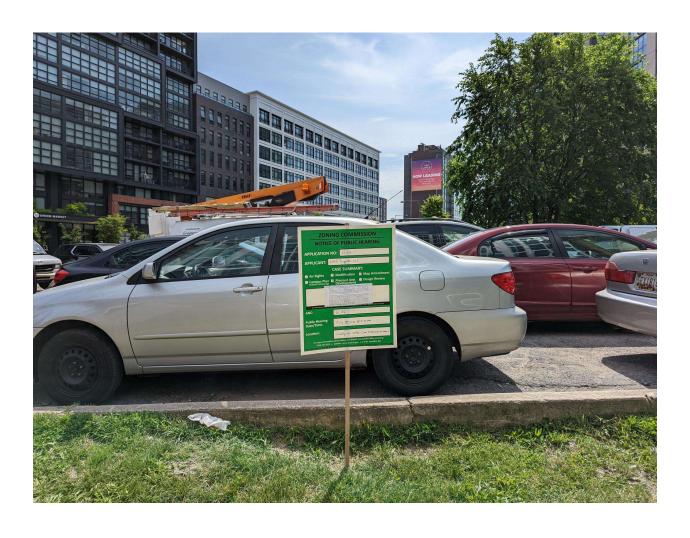

| /pi                                                                                                               | -1 0 /2 /1/                                                                                                       | £)            |                                                                                                            |              |               |            |                    |                           |                                          | asa Na                   |                                                                             |  |
|-------------------------------------------------------------------------------------------------------------------|-------------------------------------------------------------------------------------------------------------------|---------------|------------------------------------------------------------------------------------------------------------|--------------|---------------|------------|--------------------|---------------------------|------------------------------------------|--------------------------|-----------------------------------------------------------------------------|--|
| (Revised 8/2/16) Case No  * * * *  BEFORE THE BOARD OF ZONING ADJUSTMENT  * * * *                                 |                                                                                                                   |               |                                                                                                            |              |               |            |                    |                           |                                          |                          | * * *                                                                       |  |
| AND ZONING COMMISSION OF THE DISTRICT OF COLUMBIA                                                                 |                                                                                                                   |               |                                                                                                            |              |               |            |                    |                           |                                          |                          |                                                                             |  |
|                                                                                                                   | FORM 145 — AFFIDAVIT OF POSTING  Before completing this form, please review the instructions on the reverse side. |               |                                                                                                            |              |               |            |                    |                           |                                          |                          |                                                                             |  |
|                                                                                                                   |                                                                                                                   |               | Be                                                                                                         | fore com     |               |            |                    |                           | instructions on th<br>otherwise indicate |                          | de.                                                                         |  |
| Ch                                                                                                                | ris Ma                                                                                                            | rshall        | (Name o                                                                                                    | of person po | sting the pro | operty)    | , being first duly |                           | sworn, do hereby depose and say that:    |                          |                                                                             |  |
| On 6/7/22 (date)                                                                                                  |                                                                                                                   |               | )                                                                                                          |              | at            | 10:00 /    | 4M                 | ne)                       | I caused                                 | (number of notices)<br>3 |                                                                             |  |
| Zoning                                                                                                            | Sign(s                                                                                                            | ) furni       | ished by                                                                                                   | the Offic    | ce of Zor     | ning to be | posted o           | on private                | property known a                         | ıs:                      |                                                                             |  |
| (address of premises) 301 Florida Avenue NE                                                                       |                                                                                                                   |               |                                                                                                            |              |               |            |                    |                           |                                          |                          |                                                                             |  |
| In plain view of the public on the following street frontages:                                                    |                                                                                                                   |               |                                                                                                            |              |               |            |                    |                           |                                          |                          |                                                                             |  |
| I cause                                                                                                           | d to b                                                                                                            | e take        | n, (no. of photos) photograph(s), attached hereto, of the Zoning Sign(s) in place which fairly depict each |              |               |            |                    |                           |                                          |                          | which fairly depict each                                                    |  |
| Zoning Sign as seen by the public. The photographs are numbered and correspond to the following street frontages: |                                                                                                                   |               |                                                                                                            |              |               |            |                    |                           |                                          |                          |                                                                             |  |
| Photograph No. Street Frontage                                                                                    |                                                                                                                   |               |                                                                                                            |              |               |            |                    |                           |                                          |                          |                                                                             |  |
| 1                                                                                                                 | 1 Florida Avenue NE                                                                                               |               |                                                                                                            |              |               |            |                    |                           |                                          |                          |                                                                             |  |
| 2                                                                                                                 | 2 3rd Street NE                                                                                                   |               |                                                                                                            |              |               |            |                    |                           |                                          |                          |                                                                             |  |
| 3                                                                                                                 |                                                                                                                   |               | N Street NE                                                                                                |              |               |            |                    |                           |                                          |                          |                                                                             |  |
|                                                                                                                   |                                                                                                                   |               |                                                                                                            |              |               |            |                    |                           |                                          |                          |                                                                             |  |
|                                                                                                                   |                                                                                                                   |               |                                                                                                            |              |               |            |                    |                           |                                          |                          |                                                                             |  |
|                                                                                                                   |                                                                                                                   |               |                                                                                                            |              |               |            |                    |                           |                                          |                          |                                                                             |  |
|                                                                                                                   |                                                                                                                   |               |                                                                                                            |              |               |            |                    |                           |                                          |                          |                                                                             |  |
|                                                                                                                   |                                                                                                                   |               |                                                                                                            |              |               |            |                    |                           |                                          |                          |                                                                             |  |
|                                                                                                                   |                                                                                                                   |               |                                                                                                            |              |               |            |                    |                           |                                          |                          |                                                                             |  |
| I/W                                                                                                               | le certi                                                                                                          | ify tha       | t the ah                                                                                                   | ove info     | mation        | is true ar | d correct          | to the be                 | st of my/our know                        | vledge infor             | mation and belief. Any                                                      |  |
|                                                                                                                   |                                                                                                                   |               | fictitiou                                                                                                  | ıs name      | or addre      | ss and/o   | knowing            | gly making                | any false stateme                        | ent on this fo           | orm is in violation of D.C.                                                 |  |
|                                                                                                                   |                                                                                                                   |               | Law a                                                                                                      | ina subje    | ct to a f     |            |                    | an \$1,000<br>  Code § 2: | or 180 days impri<br>2 2405)             | sonment or               |                                                                             |  |
| Date:                                                                                                             |                                                                                                                   | June 09, 2022 |                                                                                                            |              |               |            | Signatu            | re:                       | 1//                                      | M.                       |                                                                             |  |
| Subscribed and sworn to before me this 9th                                                                        |                                                                                                                   |               |                                                                                                            |              |               |            | day of             | June                      | (year) , 2022 .                          | ARY PUBLISHED            | KELSEE HEARNE                                                               |  |
|                                                                                                                   | J                                                                                                                 | lets          | el                                                                                                         | larr         | (Sigr         | nature)    |                    |                           |                                          | TE OF TELL               | Comm. Expires 11-08-2022<br>Notary ID 13179123-9                            |  |
| Notary Public, D.C.                                                                                               |                                                                                                                   |               |                                                                                                            |              |               |            |                    |                           |                                          | technology               | tion conducted online via audio/vi                                          |  |
| My commission expires on:                                                                                         |                                                                                                                   |               |                                                                                                            |              |               | 1/08/2022  |                    |                           |                                          |                          | -8ea2-49e9-821b-e27e65554a24?nsId=b3cb983<br>8a4ecdc57<br>ZONING COMMISSION |  |